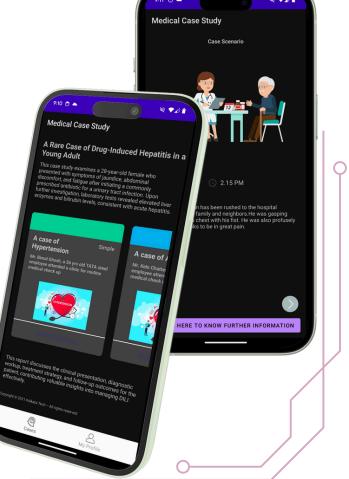

The Medical Case Study App is an innovative educational platform designed to help medical students and healthcare professionals explore, understand, and analyze a wide variety of clinical cases across multiple specialties.